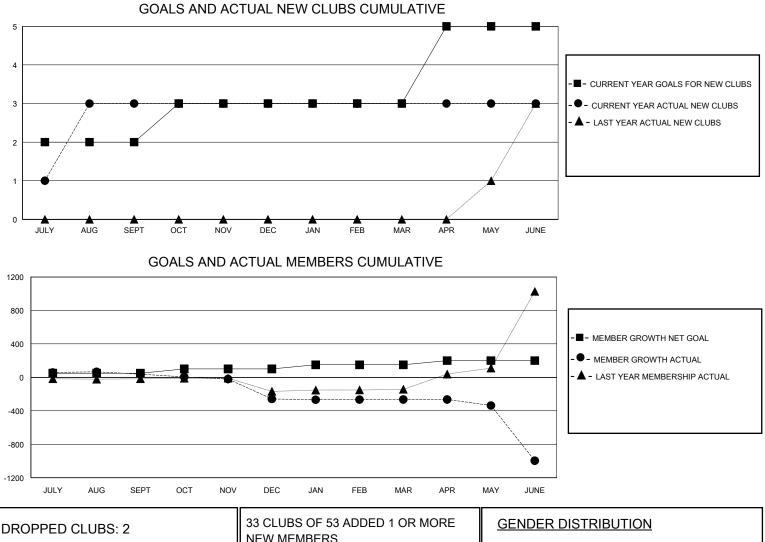

## MONTHLY MEMBERSHIP PROGRESS REPORT

District 3232B2

Results as of: 6/30/2020

| LOCATION INDIA        |             |                                                        |                                                                        |                                                                                             |                                                                                                                                                                | GMT CA                                                                                                                                                                                |  |  |  |
|-----------------------|-------------|--------------------------------------------------------|------------------------------------------------------------------------|---------------------------------------------------------------------------------------------|----------------------------------------------------------------------------------------------------------------------------------------------------------------|---------------------------------------------------------------------------------------------------------------------------------------------------------------------------------------|--|--|--|
| Clubs                 |             |                                                        |                                                                        | Members                                                                                     |                                                                                                                                                                |                                                                                                                                                                                       |  |  |  |
| RESULTS FOR 2019-2020 |             |                                                        |                                                                        | RESULTS FOR 2019-2020                                                                       |                                                                                                                                                                |                                                                                                                                                                                       |  |  |  |
| NEW CLUB GOAL         | NEW CLUBS   | DROPPED CLUBS                                          | QUARTER MEMB                                                           | BER GROWTH NET<br>GOAL                                                                      | MEMBER GROWTH<br>ACTUAL                                                                                                                                        | DROPPED<br>MEMBERS ACTUAL<br>(including transfers)                                                                                                                                    |  |  |  |
| 2                     | 3           | 0                                                      | JULY/AUG/SEPT                                                          | 50                                                                                          | 157                                                                                                                                                            | 88                                                                                                                                                                                    |  |  |  |
| 1                     | 0           | 2                                                      | OCT/NOV/DEC                                                            | 50                                                                                          | 145                                                                                                                                                            | 339                                                                                                                                                                                   |  |  |  |
| 0                     | 0           | 0                                                      | JAN/FEB/MAR                                                            | 50                                                                                          | 95                                                                                                                                                             | 44                                                                                                                                                                                    |  |  |  |
| 2                     | 0           | 0                                                      | APR/MAY/JUNE                                                           | 50                                                                                          | 48                                                                                                                                                             | 763                                                                                                                                                                                   |  |  |  |
|                       | RESULTS FOR | ClubsRESULTS FOR 2019-2020NEW CLUB GOALNEW CLUBS231000 | ClubsRESULTS FOR 2019-2020NEW CLUB GOALNEW CLUBSDROPPED CLUBS230102000 | Clubs   RESULTS FOR 2019-2020   NEW CLUB GOAL NEW CLUBS   2 3   1 0   2 3   0 0   0 0   0 0 | Clubs Memory   RESULTS FOR 2019-2020 RESULTS FOR   NEW CLUB GOAL NEW CLUBS DROPPED CLUBS   QUARTER MEMBER GROWTH NET   GOAL GOAL   1 0   2 3   0 0   0 0   0 0 | ClubsMembersRESULTS FOR 2019-2020NEW CLUB GOALNEW CLUBSDROPPED CLUBSQUARTERMEMBER GROWTH NET<br>GOALMEMBER GROWTH<br>ACTUAL230JULY/AUG/SEPT50157102OCT/NOV/DEC50145000JAN/FEB/MAR5095 |  |  |  |

| DROPPED CLUBS: 2 |       | 33 CLUBS OF 53 ADDED 1 OR MORE<br>NEW MEMBERS | GENDER DISTRIBUTION          |                |       |
|------------------|-------|-----------------------------------------------|------------------------------|----------------|-------|
|                  |       |                                               | MALE                         | 2,359 (59.47%) |       |
|                  |       |                                               | FEMALE                       | 1,608 (40.53%) |       |
| DROPPED MEMBERS  |       |                                               |                              |                |       |
| DECEASED         | 3     | CLICK HERE FOR CUMULATIVE                     | TOTAL FAMILY UNIT MEMBERS    |                | 3,435 |
| CLUB CANCELLED   | 53    | MEMBERSHIP DATA                               | FAMILY MEMBERS PAYING HALF 2 |                |       |
| OTHER            | 1,178 |                                               |                              |                |       |
| TOTAL            | 1,234 |                                               |                              |                |       |